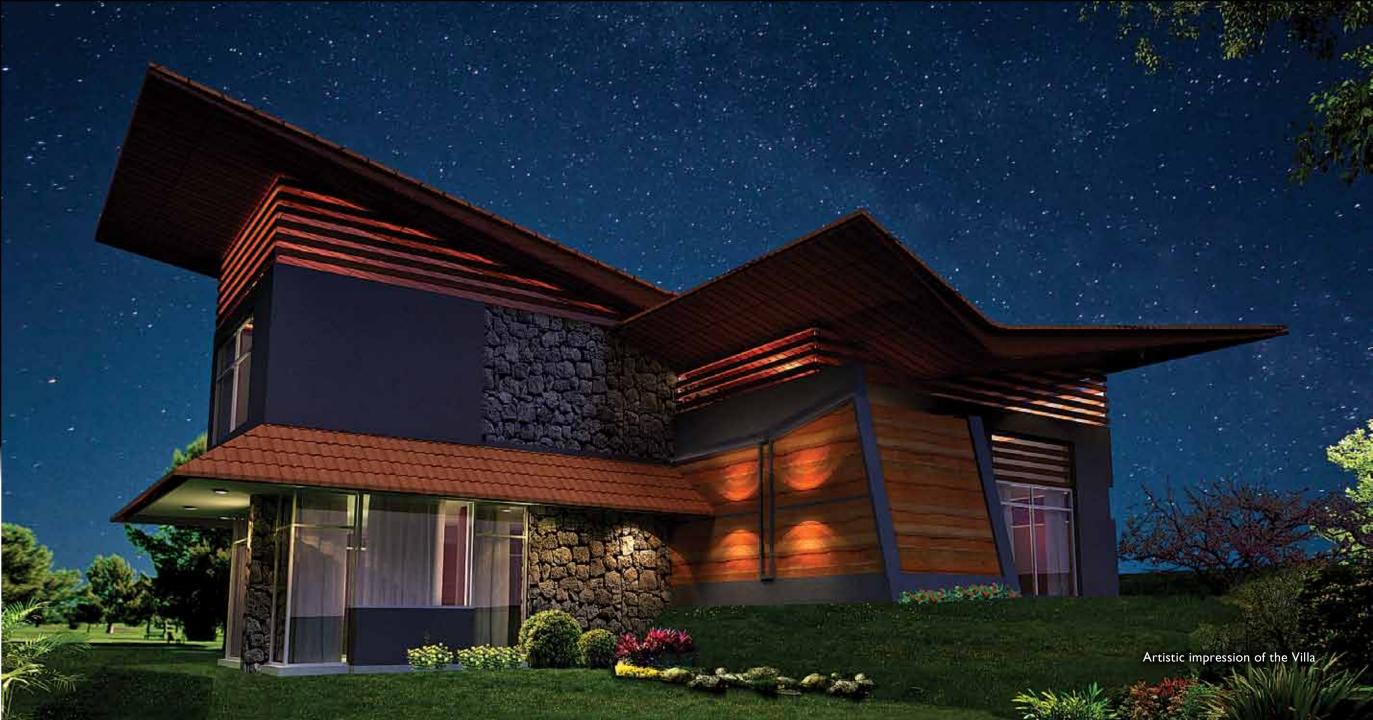

### Three - Bedroom Villas

The contemporary forms of the villa roofs are treated with vernacular material, in order to merge with the land and the context thus responding to the immediate surroundings. Similarly, all the spaces in villa are designed to overview the existing surrounding landscape thus providing natural sunlight and ventilation to the units. The overhanging roofs along with the louvres are designed to provide both light and shade to the spaces while aesthetically enhancing the units. And these modules uniformly are repeated on the site to maintain aesthetic, uniformity and to provide a unique character to the site.

The placement of each villas in the site follows the natural contour of the land. Hence the three-bedroom villas are placed along two different levels on the site, creating split level spaces inside the villa units. The external facade of the villas are treated with a singular characteristic type of material which are rough and earthy in nature, rammed earth walls, rubble stones masonry, wooden framed louvres, large glass panels, rough cut paved stones and earthy Mangalore tiles which are merged with the green landscape all around the villa units.

Artistic impression of the Villa