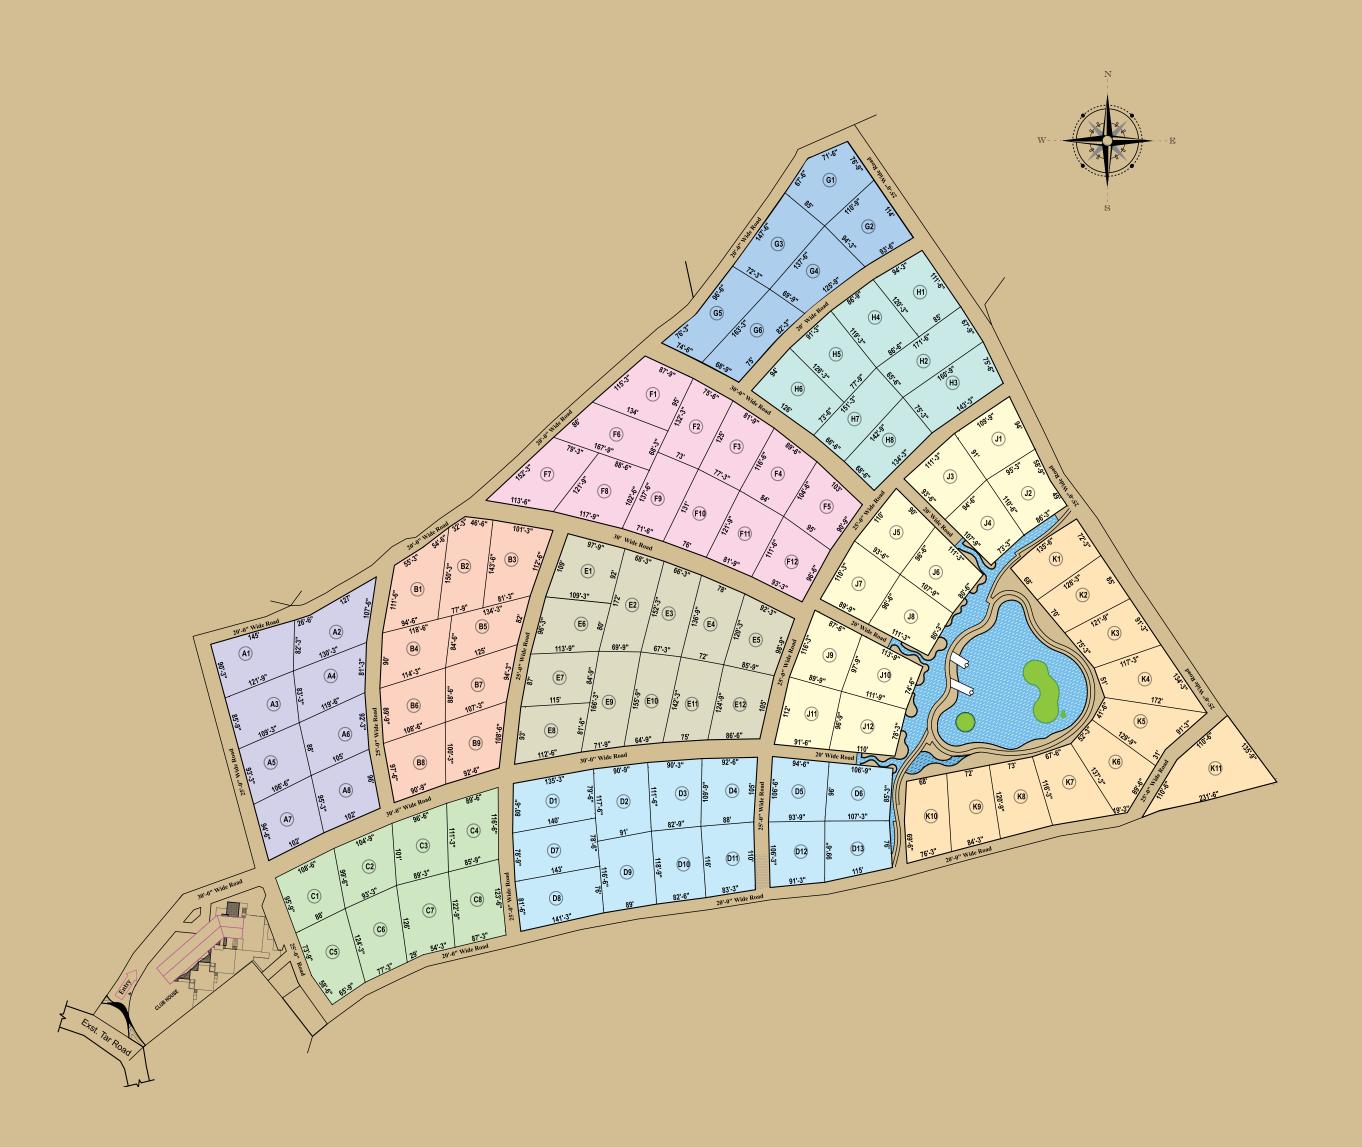

## Master Plan

The overall layout is deliberately structured and planned to avoid straight roads. Due to this, visitors can enjoy a series of spectacular views as they travel up or down curved roads. Besides the curving roads, a channel of water is built on the either sides with the natural mound, that seperates the roads and the plots. Since the pond is the lowest point of the site, the channels naturally drain the water to the lake only to be pumped back again thus ensuring that the water is thereby recycled and re-used.

| A Block Area Details B Block Area Details |                         |      |      |            |                        | CE     | lock A | rea Do  | etails                  | <b>D</b> Block Area Details |      |         |                         | Εe   | Block A | tails   | F٤                     | Block Ar          | etails | G B        | lock Ar                 | ea De | tails | ΗB      | lock Ar                 | Jв   | lock Ar | ea De   | tails                   | K Block Area Details |      |         |                         |       |        |         |                         |        |     |
|-------------------------------------------|-------------------------|------|------|------------|------------------------|--------|--------|---------|-------------------------|-----------------------------|------|---------|-------------------------|------|---------|---------|------------------------|-------------------|--------|------------|-------------------------|-------|-------|---------|-------------------------|------|---------|---------|-------------------------|----------------------|------|---------|-------------------------|-------|--------|---------|-------------------------|--------|-----|
| Site No                                   | Total Area<br>(in Sqft) | Cent | Sqft | Site No    | Total Are<br>(in Sqft) | a Cent | Sqft   | Site No | Total Area<br>(in Sqft) | <sup>a</sup> Cent           | Sqft | Site No | Total Area<br>(in Sqft) | Cent | Sqft    | Site No | Total Are<br>(in Sqft) | <sup>a</sup> Cent | Sqft   | Site No    | Total Area<br>(in Sqft) | Cent  | Sqft  | Site No | Total Area<br>(in Sqft) | Cent | Sqft    | Site No | Total Area<br>(in Sqft) | Cent                 | Sqft | Site No | Total Area<br>(in Sqft) | Cent  | Sqft   | Site No | Total Area<br>(in Sqft) | Cent S | qft |
| A1                                        | 11162                   | 25   | 272  | B1         | 10870                  | 24     | 416    | C1      | 9532                    | 21                          | 384  | D1      | 10865                   |      | 411     | E1      | 10264                  | 23                | 245    | F1         | 10922                   | 25    | 32    | G1      | 11055                   |      | 165     | H1      | 10336                   | 23                   | 317  | J1      | 9440                    | 21    | 292    | K1      | 9592                    | 22     | 9   |
| A2                                        | 11270                   | 25   | 380  | B2         | 11009                  | 25     | 119    | C2      | 9530                    | 21                          | 382  | D2      | 10431                   | 23   | 412     | E2      | 11013                  | 25                | 123    | F2         | 9574                    | 21    | 426   | G2      | 10510                   | 24   | 56      | H2      | 11023                   | 25                   | 133  | J2      | 9672                    | 22    | 89     | K2      | 9589                    | 22     | 6   |
| A3                                        | 9618                    | 22   | 35   | <b>B</b> 3 | 11063                  | 25     | 173    | C3      | 9538                    | 21                          | 390  | D3      | 9572                    | 21   | 424     | E3      | 3581                   | 21                | 433    | F3         | 9563                    | 21    | 415   | G3      | 11139                   | 25   | 249     | H3      | 11369                   | 26                   | 43   | J3      | 9437                    | 21    | 289    | K3      | 9598                    | 22 1   | 15  |
| A4                                        | 9702                    | 22   | 119  | B4         | 9545                   | 21     | 397    | C4      | 9654                    | 22                          | 71   | D4      | 9647                    | 22   | 64      | E4      | 9575                   | 21                | 427    | F4         | 9547                    | 21    | 399   | G4      | 10535                   | 24   | 81      | H4      | 10352                   | 23                   | 333  | J4      | 9102                    | 20    | 390    | K4      | 11411                   | 26 8   | 85  |
| A5                                        | 9617                    | 22   | 34   | B5         | 9655                   | 22     | 72     | C5      | 10422                   | 23                          | 403  | D5      | 9516                    | 21   | 368     | E5      | 9657                   | 22                | 74     | F5         | 9599                    | 22    | 16    | G5      | 11042                   | 25   | 152     | H5      | 10343                   | 23                   | 324  | J5      | 9444                    | 21    | 296    | K5      | 10628                   | 24 1   | 74  |
| A6                                        | 9726                    | 22   | 143  | <b>B6</b>  | 9531                   | 21     | 383    | C6      | 10387                   | 23                          | 368  | D6      | 9678                    | 22   | 95      | E6      | 9543                   | 21                | 395    | <b>F6</b>  | 10991                   | 25    | 101   | G6      | 10501                   | 24   | 47      | H6      | 10495                   | 24                   | 41   | J6      | 9676                    | 22    | 93     | K6      | 10788                   | 24 3   | 34  |
| A7                                        | 9672                    | 22   | 89   | B7         | 9670                   | 22     | 87     | C7      | 10404                   | 23                          | 385  | D7      | 11062                   | 25   | 172     | E7      | 9565                   | 21                | 417    | F7         | 11299                   | 25    | 409   | Total   | 64782                   | 148  | 313     | H7      | 9666                    | 22                   | 83   | J7      | 9445                    | 21    | 297    | K7      | 10621                   | 24 1   | 67  |
| <b>A</b> 8                                | 9774                    | 22   | 191  | <b>B</b> 8 | 9552                   | 21     | 404    | C8      | 10541                   | 24                          | 87   | D8      | 11141                   | 25   | 251     | E8      | 9612                   | 22                | 29     | <b>F</b> 8 | 11093                   | 25    | 203   |         |                         |      |         | H8      | 9907                    | 22                   | 324  | J8      | 9657                    | 22    | 74     | K8      | 9596                    | 22 1   | 13  |
| Total                                     | 80541                   | 184  | 391  | <b>B</b> 9 | 9741                   | 22     | 158    | Total   | 80008                   | 183                         | 293  | D9      | 10534                   | 24   | 80      | E9      | 11048                  | 25                | 158    | F9         | 9633                    | 22    | 50    |         |                         |      |         | Total   | 83491                   | 191                  | 291  | J9      | 9435                    | 21    | 287    | K9      | 9602                    | 22 1   | 19  |
|                                           |                         |      |      | Total      | 90636                  | 208    | 31     |         |                         |                             |      | D10     | 9696                    | 22   | 113     | E10     | 9613                   | 22                | 30     | F10        | 9640                    | 22    | 57    |         |                         |      |         |         |                         |                      |      | J10     | 9659                    | 22    | 76     | K10     | 9488                    | 21 3   | 40  |
|                                           |                         |      |      |            |                        |        |        |         |                         |                             |      | D11     | 9652                    | 22   | 69      | E11     | 9620                   | 22                | 37     | F11        | 9646                    | 22    | 63    |         |                         |      |         |         |                         |                      |      | J11     | 9431                    | 21    | 283    | K11     | 16115                   | 36 4   | 33  |
|                                           |                         |      |      |            |                        |        |        |         |                         | D12                         | 9499 | 21      | 351                     | E12  | 9746    | 22      | 163                    | F12               | 9750   | 22         | 167                     |       |       |         |                         |      |         |         |                         | J12                  | 9656 | 22      | 73                      | Total | 117028 | 268 2   | 87                      |        |     |
|                                           |                         |      |      |            |                        |        |        |         |                         |                             |      | D13     | 9653                    | 22   | 70      | Total   | 118837                 | 272               | 354    | Total      | 121257                  | 278   | 160   |         |                         |      |         |         |                         |                      |      | Total   | 114054                  | 261   | 362    |         |                         |        |     |
|                                           |                         |      |      |            |                        |        |        |         |                         |                             |      | Total   | 130946                  | 300  | 266     |         |                        |                   |        |            |                         |       |       |         |                         |      |         |         |                         |                      |      |         |                         |       |        |         |                         |        |     |
|                                           |                         |      |      |            |                        |        |        |         |                         |                             |      |         |                         |      |         |         |                        |                   |        |            |                         |       |       |         |                         |      |         |         |                         |                      |      |         |                         |       |        |         |                         |        |     |