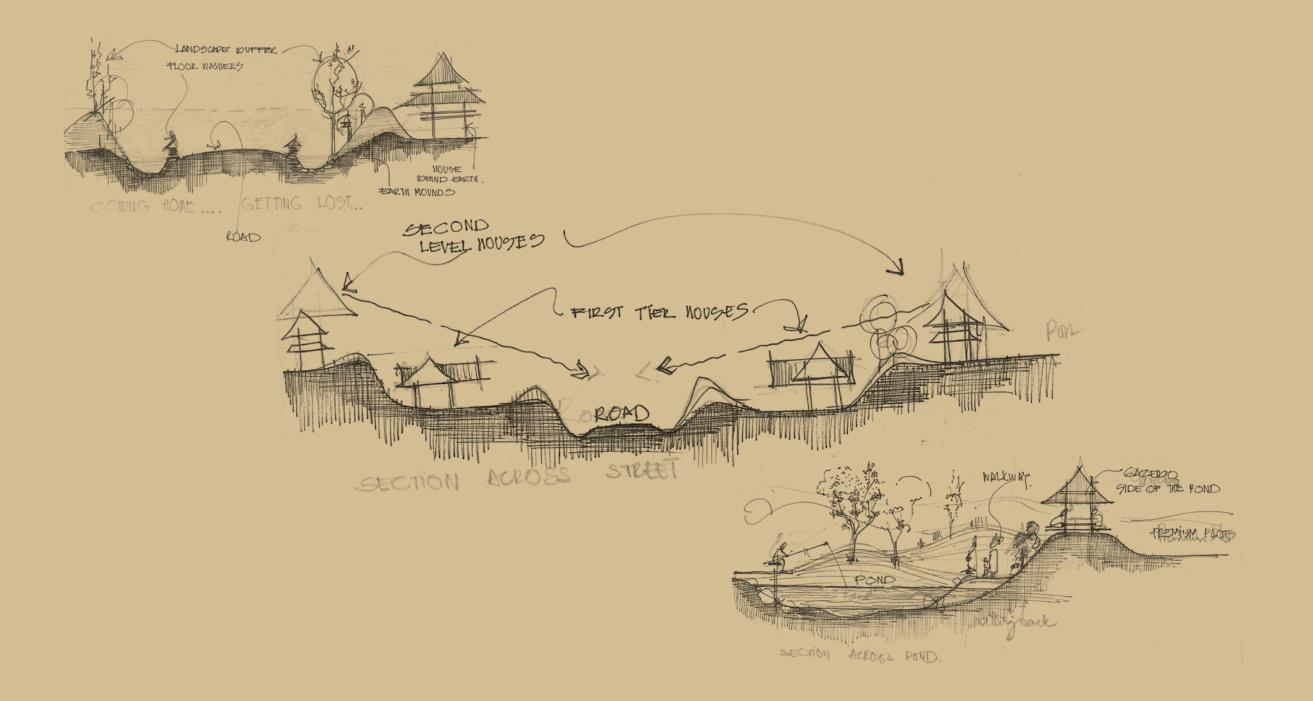

## A Lake to gaze upon...

Though the lake occupies the lowest point on the site, it truly forms the heart of the project, in more ways than one. Apart from adding aesthetic value, it contributes ecologically. All the ground water collected around the site feeds into the lake in gentle streams, flowing unobtrusively along pathways and roads.

The lake is flanked by a reflexology pathway, for those who are looking for an invigorating early morning walk. The Villas surrounding the lake are rewarded with spectacular water front views and the hills beyond.

The higher ground on the site is reserved for the two-bedroom villas. Due to these split levels, the inner spaces will have a mezzanine floor. The landscaping follows the contour of the site and this will blend into the units along with the existing landscaped areas. Thus the villas will be placed within the naturally landscaped areas and the newly proposed landscaped areas, creating a sense of harmony and continuity on the site.

The placement of each villas in the site follows the natural contour of the land. Hence the three-bedroom villas are placed along two different levels on the site, creating split level spaces inside the villa units. The external facade of the villas are treated with a singular characteristic type of material which are rough and earthy in nature, rammed earth walls, rubble stones masonry, wooden framed louvres, large glass panels, rough cut paved stones and earthy Mangalore tiles which are merged with the green landscape all around the villa units.

## Master Plan

The overall layout is deliberately structured and planned to avoid straight roads. Due to this, visitors can enjoy a series of spectacular views as they travel up or down curved roads. Besides the curving roads, a channel of water is built on the either sides with the natural mound, that seperates the roads and the plots. Since the pond is the lowest point of the site, the channels naturally drain the water to the lake only to be pumped back again thus ensuring that the water is thereby recycled and re-used.