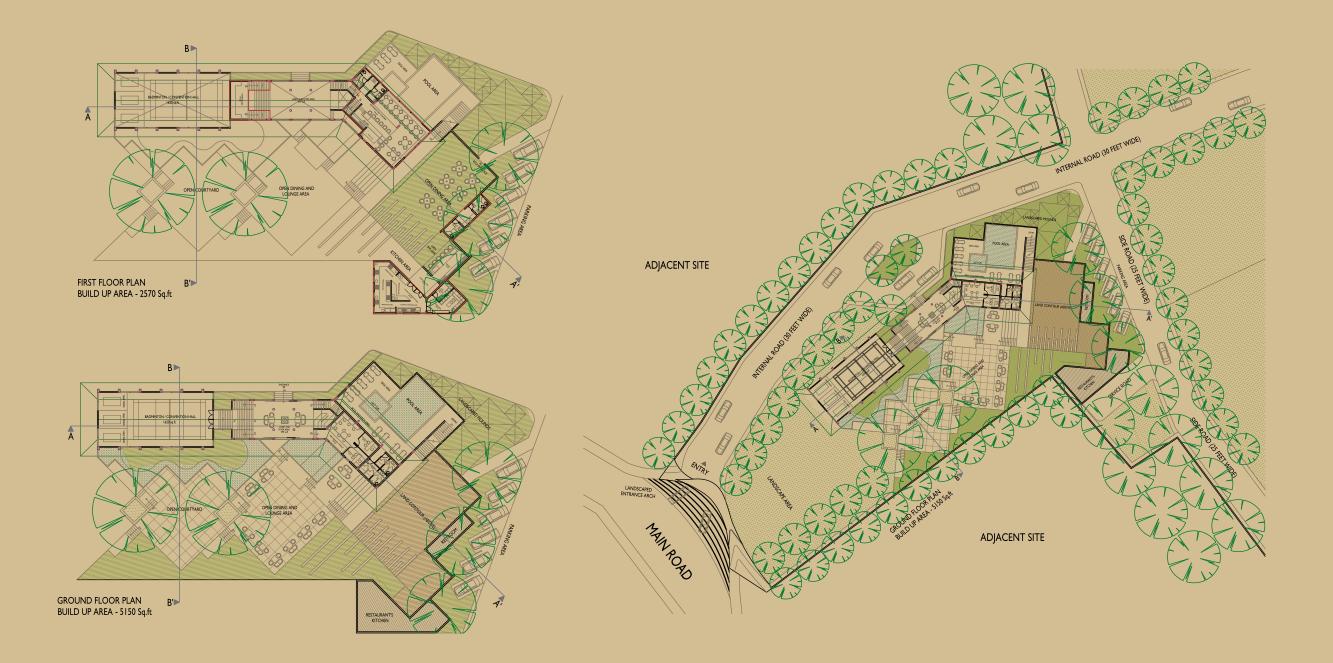

## Master Plan

The overall layout is deliberately structured and planned to avoid straight roads. Due to this, visitors can enjoy a series of spectacular views as they travel up or down curved roads. Besides the curving roads, a channel of water is built on the either sides with the natural mound, that seperates the roads and the plots. Since the pond is the lowest point of the site, the channels naturally drain the water to the lake only to be pumped back again thus ensuring that the water is thereby recycled and re-used.