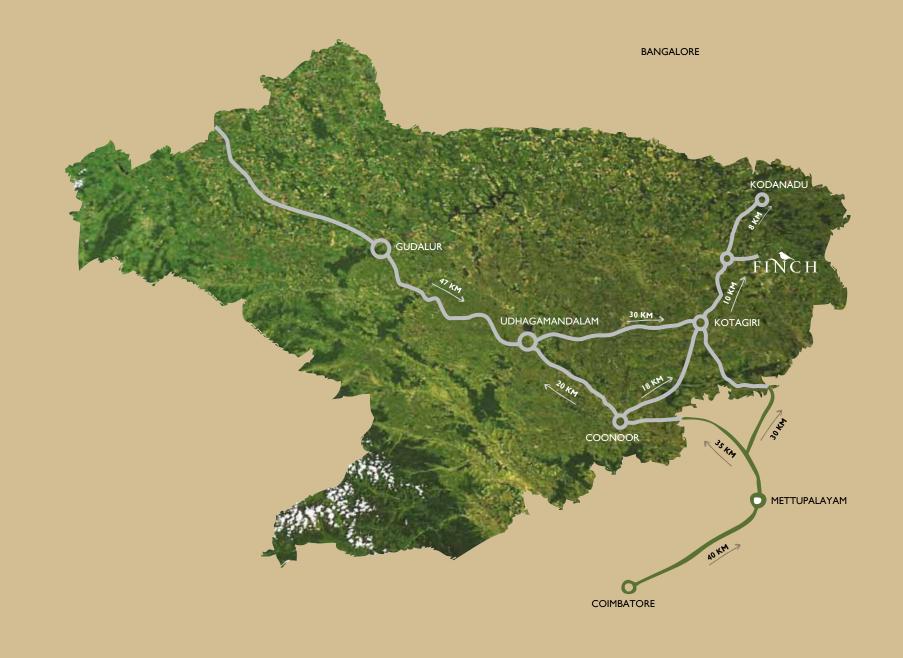

CoimbatoretoFinch-82 kmBangloretoFinch-300 kmOotytoFinch-36 kmCoonooortoFinch-29 kmKotagiritoFinch-10 kmFinchtoKodanad view Point - 8 KmAPPROXIMATE DISTANCE TO FINCH