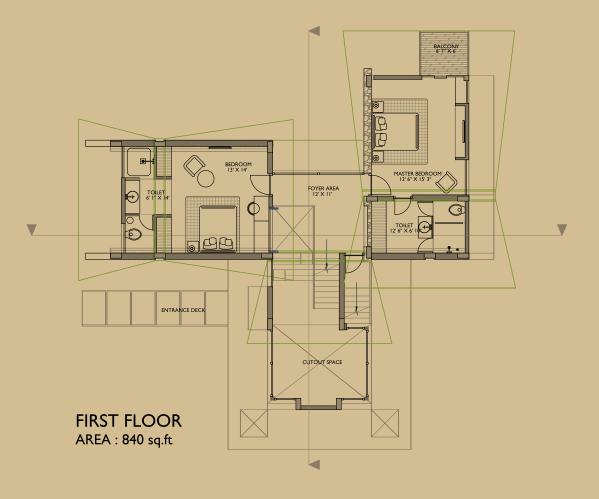

## Two - Bedroom Villas

The central area of the two-bedroom villas is also treated with the same kind of material as the pitched roof at the flooring level for the protection of the lower ground floor. The central area is provided with a double height, narrow space which connects to a single-floored master bedroom which overlooks the valley wooden louvres are provided for the free flow of light and air for the interior spaces.

The higher ground on the site is reserved for the two-bedroom villas. Due to these split levels, the inner spaces will have a mezzanine floor. The landscaping follows the contour of the site and this will blend into the units along with the existing landscaped areas. Thus the villas will be placed within the naturally landscaped areas and the newly proposed landscaped areas, creating a sense of harmony and continuity on the site.