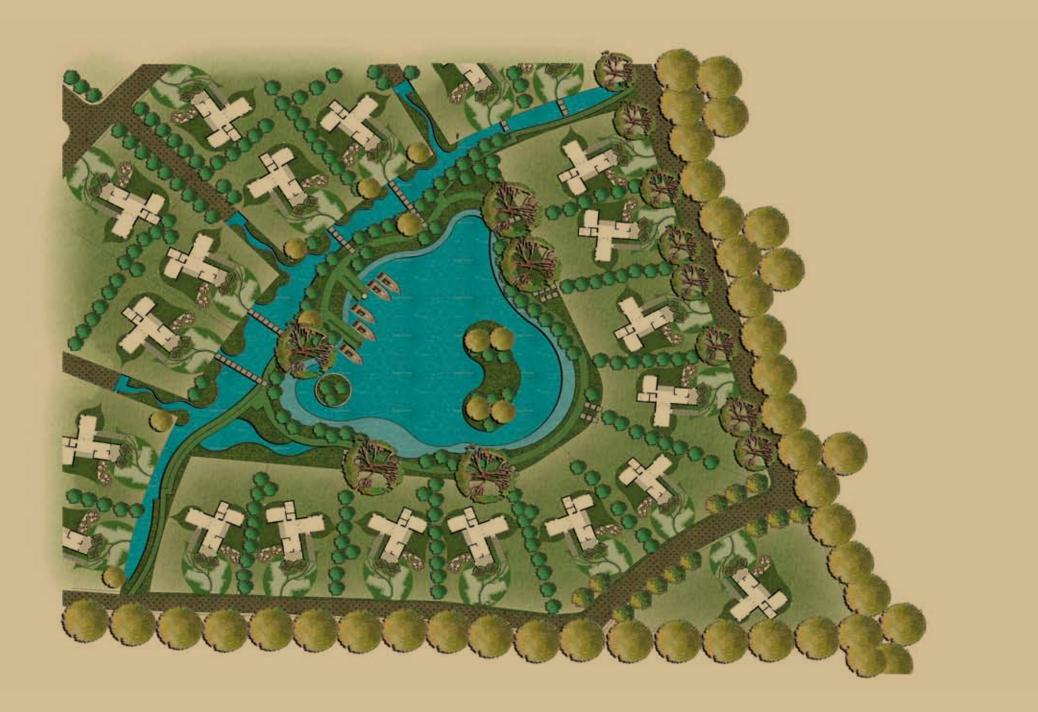

## Master Plan

The overall layout is deliberately structured and planned to avoid straight roads. Due to this, visitors can enjoy a series of spectacular views as they travel up or down curved roads. Besides the curving roads, a channel of water is built on the either sides with the natural mound, that seperates the roads and the plots. Since the pond is the lowest point of the site, the channels naturally drain the water to the lake only to be pumped back again thus ensuring that the water is thereby recycled and re-used.

#### 2 BHK VILLAS 3 BHK VILLAS 1 GRAND ENTRY 13 CADAMBA STREET 7 HETEROPHYLLA STREET 2 CLUB HOUSE 8 JACARANDA STREET 14 MELLALUCA STREET 3 MAN MADE LAKE 9 DELONIX STREET 15 STERCULIA STREET 4 LAKE FRONT DEVELOPMENT 10 CASSIA STREET 16 AGATHIS STREET 17 DILLENIA STREET 18 CORDIA STREET 5 CROSS OVER STREAMS 11 FILICIUM STREET 12 MANTALLY STREET 6 AVALLANDAE STREET