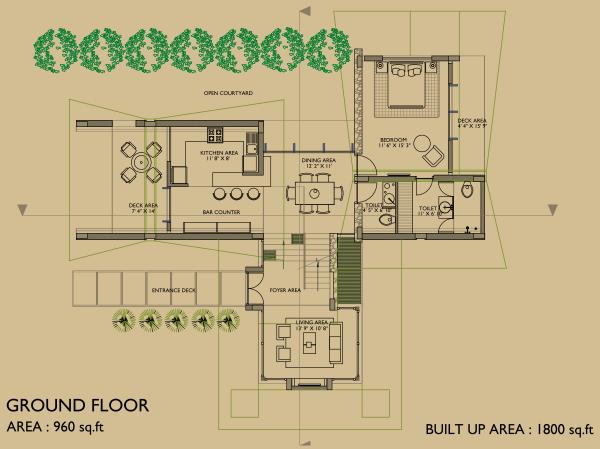

## Welcome to Nature

We often find ourselves seeking space. Like the finch, we too seek a better place... a better space... The space to be ourselves and get in touch with our natural instincts and emotions. The space to think and let our mind wander... The space to stand still and drink in the beauty and serenity of the natural world. Finch, located at an altitude of 6500 feet above sea level and surrounded by a clutch of lush forests and 35 acres of tea estates is one such unfettered space. Villas especially designed for your comfort... designs that allow the mind to wander beyond the constraints of four walls. In a world that is chaotic, where time is premium and one's life is caught up in a whirl of activity, space and solitude matters!

## Space, the Ultimate Luxury

A development that gives over 93% to nature... and 7% to the homes that will pamper and restore your body & soul. Here, in your little slice of heaven, you can be what you want to be and take things as they come. An ideal getaway and an opportunity to re-connect with the elements... Villas surrounded by rich flora and fauna that allow you to feel at one with Nature without compromising on either comfort or safety.