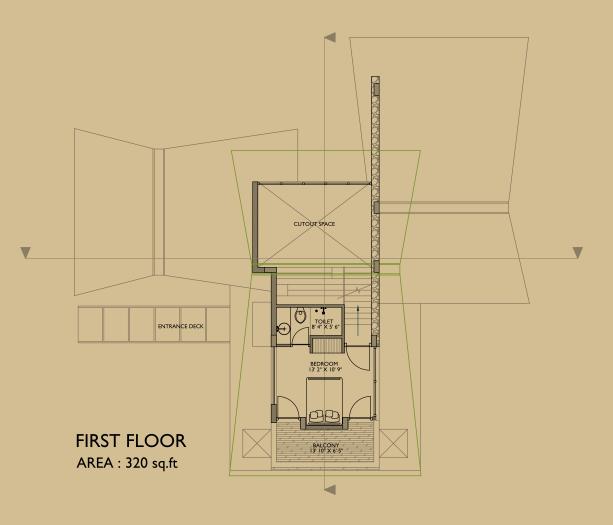

## Two - Bedroom Villas

The central area of the two-bedroom villas is also treated with the same kind of material as the pitched roof at the flooring level for the protection of the lower ground floor. The central area is provided with a double height, narrow space which connects to a single-floored master bedroom which overlooks the valley wooden louvres are provided for the free flow of light and air for the interior spaces.

The higher ground on the site is reserved for the two-bedroom villas. Due to these split levels, the inner spaces will have a mezzanine floor. The landscaping follows the contour of the site and this will blend into the units along with the existing landscaped areas. Thus the villas will be placed within the naturally landscaped areas and the newly proposed landscaped areas, creating a sense of harmony and continuity on the site.