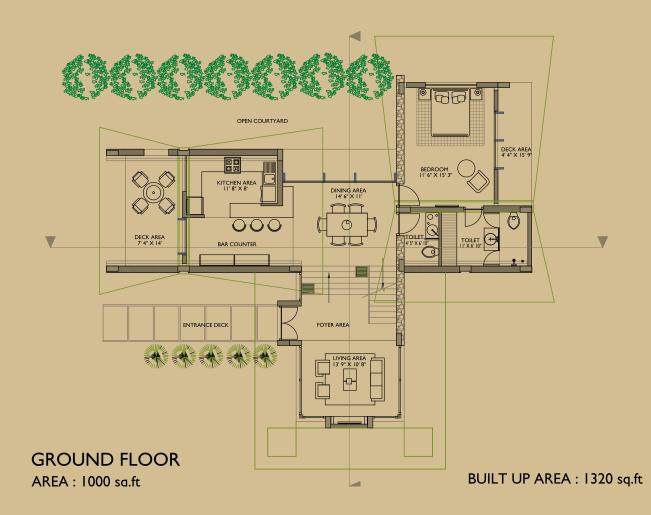

## Two - Bedroom Villas

The central area of the two-bedroom villas is also treated with the same kind of material as the pitched roof at the flooring level for the protection of the lower ground floor. The central area is provided with a double height, narrow space which connects to a single-floored master bedroom which overlooks the valley wooden louvres are provided for the free flow of light and air for the interior spaces.